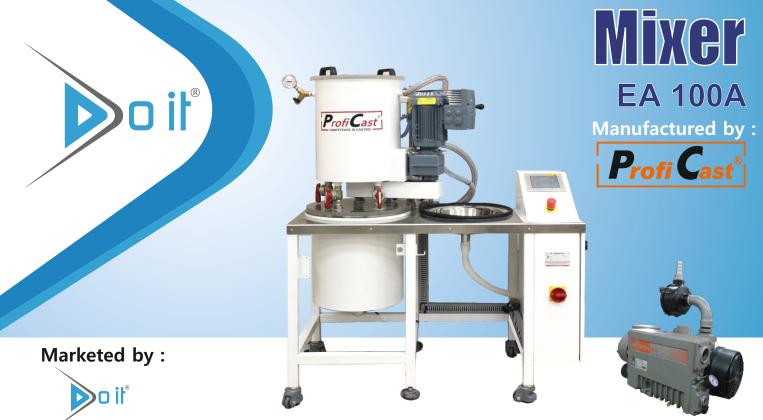

## Vaccum Pump

Doit Industries takes Casting System with cutting edge Technology and equipped New Investment Machine with Fully Automation. Investment System Plays Pivotal Role in Getting best Casting with Lesser porosity and Better Surface. As the System comes with Touch Screen Programming and evacuation done in Mixing Chamber hence it ensures almost Bubble Free Casting.

### **Features :**

- German Technology
- Automatic Water Feeding
- Touch Screen Programming
- Reverse / Forward Rotation
- Mass Calculation and Water Calculation
- Adjustable Flask
- Water Sink for Cleaning
- Vibration for Removing bubble
- At a time 5 flask can invest

#### CODE **Automatic Investment Machine** Dimensions 55.1 " x 49.2 " x 25.6 " **Main Supply** 400 V / 50 Hz **Stirring Chamber / Height** Dia. 14.6 " x ht. 17.7 " **Stirring Chamber / Height** Dia. 15.75" x ht. 19.7 " **Max. Flask Diameter** Dia. 5.12 " Max. 15.75 " (continuously adjustable) **Flask Height** Max. number of Flasks 5 Max. Quantity of Investment 40 kg **Min. Inlet Water Pressure** 1.5 bar Vaccum Pump **63 CFM BUSCH**