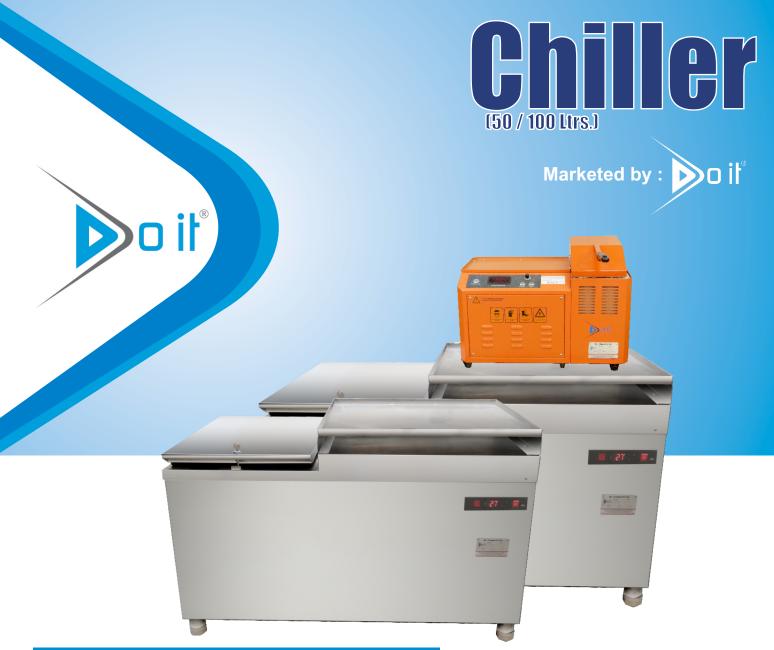

| CODE               | Chiller 50 Ltr.             | Chiller 100 Ltr.            |
|--------------------|-----------------------------|-----------------------------|
| Chiller Compressor | 0.75 ton, 1/2 Hp Motor      | 1 ton, 1 HP Motor           |
| Body & Tank        | S.S. 304 With Organ Welding | S.S. 304 With Organ Welding |
| Water Capacity     | 50 Ltrs.                    | 100 Ltrs.                   |
| Controller         | Digital Controller          | Digital Controller          |
| Voltage            | <b>220V</b> , 1 PH          | 230V, 1 PH                  |
| Water Flow         | 6 Ltrs. Per Minute          | 6 Ltrs. Per Minute          |
| Discharge temp.    | 10 to 25°C                  | 10 to 25°C                  |
| Dimension          | L24" x B21" x H47"          | L22" x B25" x H54"          |
| Tank               | Inbuilt                     | Inbuilt                     |

Water chiller is a mandatory attachment to our machines such as Melter, Induction Casting Machine, etc. They help in providing insulation to the machine, taking away excess heat transfered to the Machine body and protects machine parts and keeps working area temperature to normal. The digital temperature controller is very efficient in cutting of power when the required cooling is reached and restart cooling once temperature rises, thus saving electricity to a great extend.