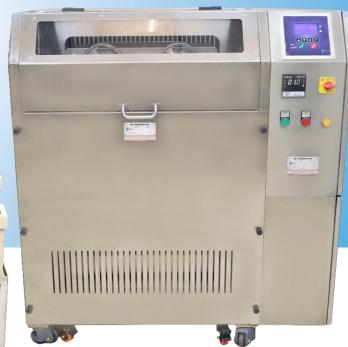

## Electro Polishing Machine For Gold & Silver

〔27 Ltrs〕 : Manufactured by

Zig with 6 Movements

Stand for Zigs

Dolt Industries Electro Polishing Machine is equipped with an electro chemical process that removes metal from articles. It improves the surface finish via reducing the surface roughness by levelling micro- peaks and valleys. Due to its ease of operation and its usefulness in polishing of irregularly-shaped objects now Doit Industries ELECTRO POLISHING has become a common process in the World of production of Jewellery

| Electro Polishing Machine | 27 Ltrs.        |
|---------------------------|-----------------|
| Dimensions                | 35" x 43" x 46" |
| Input Voltage             | 230 V, 50 Hz    |
| Model Type                | Stand Alone     |
| Capacity                  | 27 Ltrs.        |
| Production in A/H         | 450             |
| Capacity in grams         | 300 - 350       |