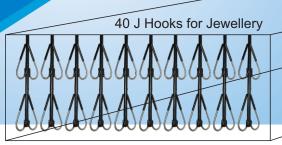

# Electro Polishing Machine For Gold & Silver

Manufactured by:

| Hooks and Zigs for    | <b>27 Ltrs.</b> |
|-----------------------|-----------------|
| Hook Rod              | 10              |
| Hook Layers           | Double          |
| J Hooks               | 40              |
| Zig (Provided)        | 2               |
| Zig (Working at time) | 1               |
| Tank Capacity         | 27 Kg.          |