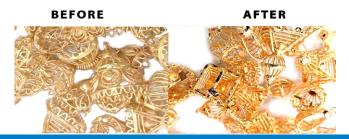

## Electro Polishing Machine For Gold & Silver

〔27 Ltrs〕 : Manufactured by

Zig with 6 Movements

Stand for Zigs

Dolt Industries Electro Polishing Machine is equipped with an electro chemical process that removes metal from articles. It improves the surface finish via reducing the surface roughness by levelling micro- peaks and valleys. Due to its ease of operation and its usefulness in polishing of irregularly-shaped objects now Doit Industries ELECTRO POLISHING has become a common process in the World of production of Jewellery

### **Features:**

- ▶ All the intricate portion of the articles are finely polished by this process.
- ▶ Easy and simple to operate and process.
- ▶ The removal of the metal is slow so low current density area is covered very well.
- Removed metal is dissolved in liquid which is 95% to 98% recoverable from liquid by refining process.
- The process cost is very low which is very mandatory to cut down the production cost.
- Gold, silver and brass jewellery can be polished in the same machine at different times with different chemicals and parameters.