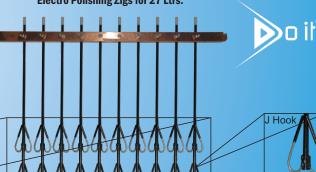

# Electro Polishing Machine For Gold & Silver

Manufactured by:

| Hooks and Zigs for    | <b>27 Ltrs.</b> |
|-----------------------|-----------------|
| Hook Rod              | 10              |
| Hook Layers           | Double          |
| J Hooks               | 40              |
| Zig (Provided)        | 2               |
| Zig (Working at time) | 1               |
| Tank Capacity         | 27 Kg.          |