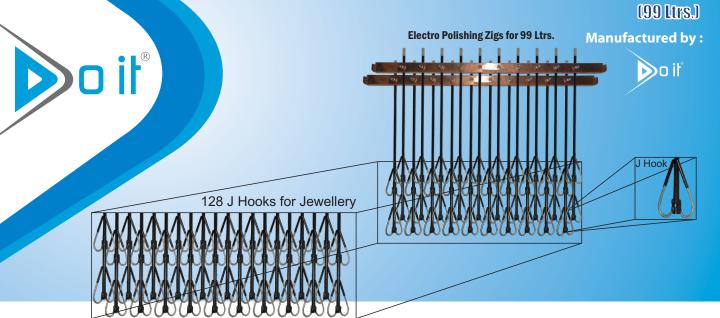

## Electro Polishing Machine For Gold & Silver

| Hooks and Zigs for        | <b>99 Ltrs.</b> | Process                                    |  |
|---------------------------|-----------------|--------------------------------------------|--|
| Hook Rod                  | 16              |                                            |  |
| Hook Layers               | Double          | Casting Of Tree                            |  |
| J Hooks                   | 122             | Water Jet Of Flask                         |  |
| Zig (Provided)            | 4               | Pickling or Cleaning                       |  |
| Zig (Working at time)     | 2               | T ICKIIIIY UI UICAIIIIIY<br>↓              |  |
| Tank Capacity             | 99 kg           | Vapour Honing ( If possible)               |  |
|                           |                 | EMP ( If possible)                         |  |
| Electro Polishing Machine | <b>99 Ltrs.</b> | Screw Cutting & Runner Grinding            |  |
| Dimensions                | 64" x 42" x 42" |                                            |  |
| Input Voltage             | 230 V, 50 Hz    | Filing (Paper) or other method of filing   |  |
| Model Type                | Stand Alone     | Lapping ( If required)<br>Spinner / Magnet |  |
| Capacity                  | 99 Ltrs.        |                                            |  |
| Production in A/H         | 1650            |                                            |  |
| Capacity in grams         | 800             | ELECTRO POLISHING                          |  |
|                           |                 |                                            |  |