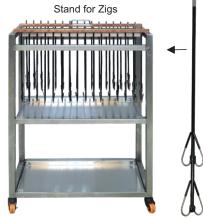

## Manufactured by :

Rinsing Tanks

32 J Hook Rods Zig with 6 Movements

## Electro Polishing Machine For Gold & Silver

| Hooks and Zigs for        | <b>99 Ltrs.</b> | Process                                    |  |
|---------------------------|-----------------|--------------------------------------------|--|
| Hook Rod                  | 16              |                                            |  |
| Hook Layers               | Double          | Casting Of Tree                            |  |
| J Hooks                   | 122             | Water Jet Of Flask                         |  |
| Zig (Provided)            | 4               | Pickling or Cleaning                       |  |
| Zig (Working at time)     | 2               | T ICKIIIIY UI UICAIIIIIY<br>↓              |  |
| Tank Capacity             | 99 kg           | Vapour Honing ( If possible)               |  |
|                           |                 | EMP ( If possible)                         |  |
| Electro Polishing Machine | <b>99 Ltrs.</b> | Screw Cutting & Runner Grinding            |  |
| Dimensions                | 64" x 42" x 42" |                                            |  |
| Input Voltage             | 230 V, 50 Hz    | Filing (Paper) or other method of filing   |  |
| Model Type                | Stand Alone     | Lapping ( If required)<br>Spinner / Magnet |  |
| Capacity                  | 99 Ltrs.        |                                            |  |
| Production in A/H         | 1650            |                                            |  |
| Capacity in grams         | 800             | ELECTRO POLISHING                          |  |
|                           |                 |                                            |  |