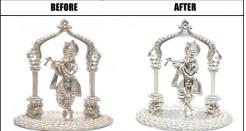

## Electro Polishing 99 Ltrs.

Dolt Industries Electro Polishing Machine is equipped with an electro chemical process that removes metal from articles. It improves the surface finish via reducing the surface roughness by levelling micro- peaks and valleys. Due to its ease of operation and its usefulness in polishing of irregularly-shaped objects now Doit Industries ELECTRO POLISHING has become a common process in the World of production of Jewellery

#### Features :

- > All the intricate portion of the articles are finely polished by this process.
- **Easy and simple to operate and process.**
- > The removal of the metal is slow so low current density area is covered very well.
- Removed metal is dissolved in liquid which is 95% to 98% recoverable from liquid by refining process.
- The process cost is very low which is very mandatory to cut down the production cost.
- Gold, silver and brass jewellery can be polished in the same machine at different times with different chemicals and parameters.