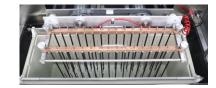

## Electro Polishing Machine For Gold & Silver

| Hooks and Zigs for        | <b>99 Ltrs.</b> | Process                                    |  |
|---------------------------|-----------------|--------------------------------------------|--|
| Hook Rod                  | 16              |                                            |  |
| Hook Layers               | Double          | Casting Of Tree                            |  |
| J Hooks                   | 122             | Water Jet Of Flask                         |  |
| Zig (Provided)            | 4               | Pickling or Cleaning                       |  |
| Zig (Working at time)     | 2               | T ICKIIIIY UI UICAIIIIIY<br>↓              |  |
| Tank Capacity             | 99 kg           | Vapour Honing ( If possible)               |  |
|                           |                 | EMP ( If possible)                         |  |
| Electro Polishing Machine | <b>99 Ltrs.</b> | Screw Cutting & Runner Grinding            |  |
| Dimensions                | 64" x 42" x 42" |                                            |  |
| Input Voltage             | 230 V, 50 Hz    | Filing (Paper) or other method of filing   |  |
| Model Type                | Stand Alone     | Lapping ( If required)<br>Spinner / Magnet |  |
| Capacity                  | 99 Ltrs.        |                                            |  |
| Production in A/H         | 1650            |                                            |  |
| Capacity in grams         | 800             | ELECTRO POLISHING                          |  |
|                           |                 |                                            |  |