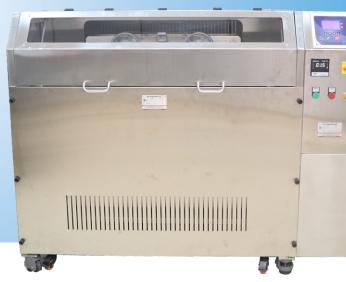

# Electro Polishing Machine For Gold & Silver

(99 Ltrs.)

Do it

## Electro Polishing 99 Ltrs.

Dolt Industries Electro Polishing Machine is equipped with an electro chemical process that removes metal from articles. It improves the surface finish via reducing the surface roughness by levelling micro- peaks and valleys. Due to its ease of operation and its usefulness in polishing of irregularly-shaped objects now Doit Industries ELECTRO POLISHING has become a common process in the World of production of Jewellery

## Electro Polishing Machine For Gold & Silver

| Hooks and Zigs for        | <b>99 Ltrs.</b> | Process                                    |  |
|---------------------------|-----------------|--------------------------------------------|--|
| Hook Rod                  | 16              |                                            |  |
| Hook Layers               | Double          | Casting Of Tree                            |  |
| J Hooks                   | 122             | Water Jet Of Flask                         |  |
| Zig (Provided)            | 4               | Pickling or Cleaning                       |  |
| Zig (Working at time)     | 2               | T ICKIIIIY UI UICAIIIIIY<br>↓              |  |
| Tank Capacity             | 99 kg           | Vapour Honing ( If possible)               |  |
|                           |                 | EMP ( If possible)                         |  |
| Electro Polishing Machine | <b>99 Ltrs.</b> | Screw Cutting & Runner Grinding            |  |
| Dimensions                | 64" x 42" x 42" |                                            |  |
| Input Voltage             | 230 V, 50 Hz    | Filing (Paper) or other method of filing   |  |
| Model Type                | Stand Alone     | Lapping ( If required)<br>Spinner / Magnet |  |
| Capacity                  | 99 Ltrs.        |                                            |  |
| Production in A/H         | 1650            |                                            |  |
| Capacity in grams         | 800             | ELECTRO POLISHING                          |  |
|                           |                 |                                            |  |