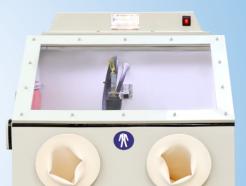

## Marketed by:

Very much suitable for Platinum Jewellery..

- Lighted Cabinet
- Work gloves integrated
- Foot-operated switch
- ▶ 110 bar working pressure with variable regulator
- Circular motion of water (Saving Stones)
- High pressure water pump with variable speed
- The cabinet is made of PPH.