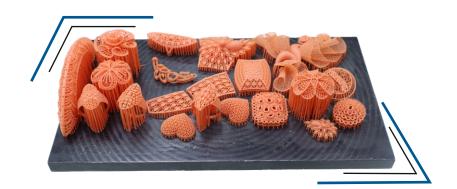

The DF J-220 is an affordable 3D DLP printer with a large build area and smooth surface finish. It comes with integrated software for easy file handling and supports. Daily production Capacity over 150 grams of RPT Resin. Specially for 8 inch Bracelet which will be printed in whole part. The printer has heating control, auto power on- off, and can handle both mould making and direct casting materials. It is suitable for a wide range of applications and offers a cost-effective solution for DLP 3D printing needs