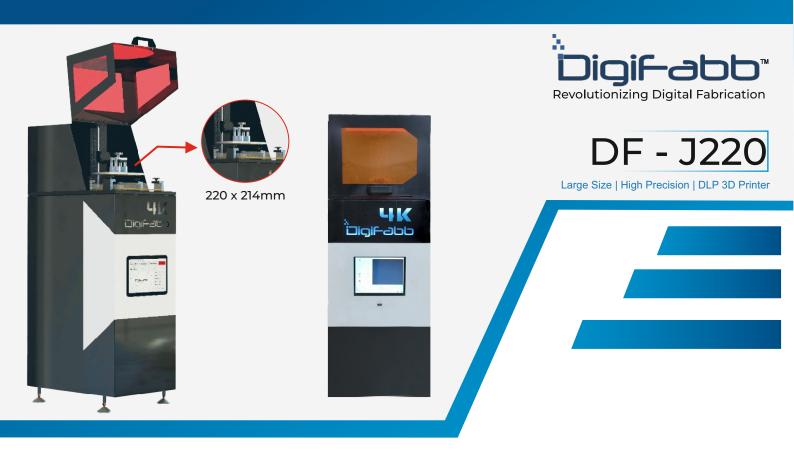

The DF J-220 is an affordable 3D DLP printer with a large build area and smooth surface finish. It comes with integrated software for easy file handling and supports. Daily production Capacity over 150 grams of RPT Resin. Specially for 8 inch Bracelet which will be printed in whole part. The printer has heating control, auto power on- off, and can handle both mould making and direct casting materials. It is suitable for a wide range of applications and offers a cost-effective solution for DLP 3D printing needs

## **PRODUCT SPECIFICATIONS**

- **TECHNOLOGY** DLP
- **BUILD VOLUME** 220 x 124 x 150 mm
- XY RESOLUTION 50 um (3840 p x 2160 p)
- AYER THICKNESS 10 to 100 um

- **PRODUCTION CAPACITY** 150 g per day
- **COMPATIBLE RESINS Direct Castable** Non-Castable