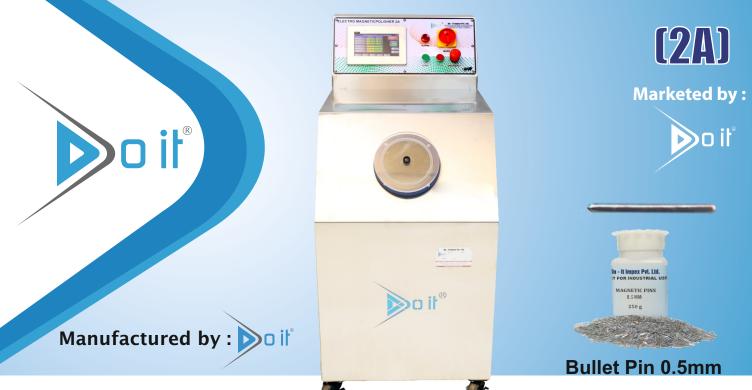

## Before After

| CODE                                  | ELECTRO MAGNETIC POLISHER (2A)     |
|---------------------------------------|------------------------------------|
| <b>Machine Dimension</b>              | 20" x 34" x 44"                    |
| POWER SUPPLY (VOLTAGE)                | 3 PHASE,415V AC+/-10V, HZ - 50/60  |
| Current                               | 15AMP                              |
| <b>Controlling System</b>             | PLC control(Automatic)             |
| Cycle Time                            | 9 min                              |
| Container Dimension                   | EXT. DIMENSION-OD Ø150X435 LENGTH  |
|                                       | INT. DIMENSION-ID Ø140X420 LENGT   |
| Polishing Area                        | BOTTOM SIDE Ø140 X 245 MM LENGTH   |
| Amount Of Medie                       | 1 Kg                               |
| Amount Of Liquid                      | 30 - 40 mi                         |
|                                       |                                    |
| Amount Of Jewellery                   | 1 TREE AT ONE TIME                 |
| Amount Of Jewellery<br>Rotating Speed | 1 TREE AT ONE TIME<br>Fixed Speed  |
|                                       |                                    |
| Rotating Speed                        | Fixed Speed                        |
| Rotating Speed<br>Rotating Direction  | Fixed Speed<br>Forword and Reverse |