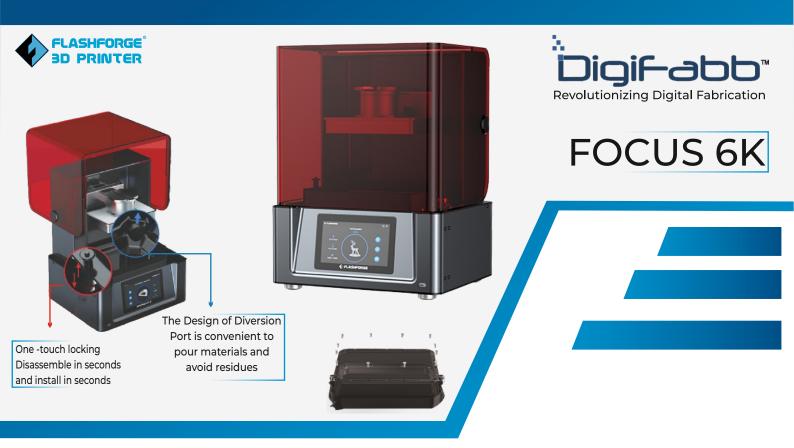

The Flashforge Focus 6K is a desktop LCD 3D printer for digital dentistry. It is based on the company's advanced CPIP (Controlled Photonic Intelligent Production) technology that implies uniform light intensity distribution on the projection surface, this ensuring stable and effective production of large-scale end-use dental and jewellery products. The additional sub-pixel compensation algorithm makes for smoother surface quality and improved printing accuracy.

## PRODUCT **SPECIFICATIONS**

**TECHNOLOGY** LCD

**BUILD VOLUME** 197 x 122 x 200 mm XY RESOLUTION 35um (5760 p x 3600 p)

AYER THICKNESS 20 to 200 um

**PRODUCTION CAPACITY** 150 g per day

**COMPATIBLE RESINS Direct Castable** 