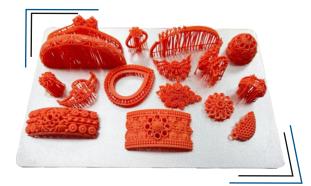

The Flashforge Foto 9.25 6K is a high-quality 3D Printer that is designed to produce highly detailed and precise models with a resolution of up to 6K. It utilizes advanced LCD technology to create models layer by layer, allowing for highly accurate and intricate designs. The Foto 9.25 6K is a user-friendly and easy to operate, making it an ideal choice for both novice and experienced users. With its large build volume this 3D Printer is capable of handling a wide range of printing projects, from small-scale models to larger prototypes.