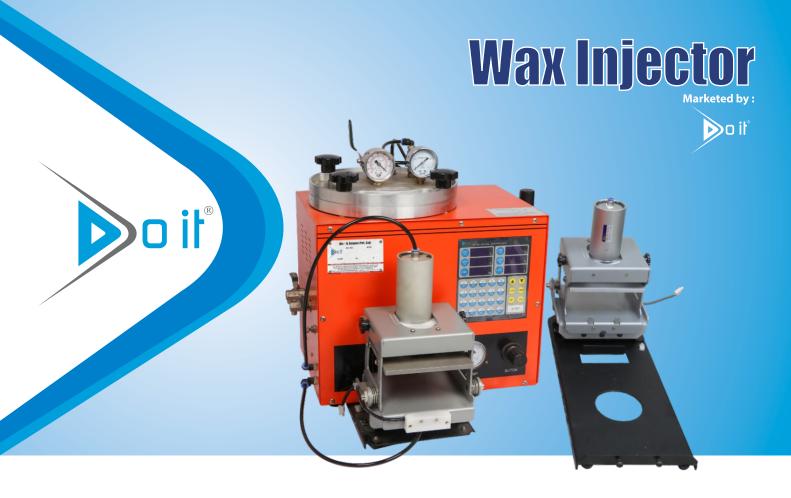

| CODE                      | Wax Injector T4       |
|---------------------------|-----------------------|
| Power Supply              | AC 230 V 50 Hz        |
| Power Consumption         | 500 W                 |
| Air Supply                | 0.3-0.7 Mpa           |
| Temperature Display Range | 40 -99.9° C           |
| Vacuum Timer              | 0-9.5 Seconds         |
| Injection                 | 10 - 250 Kpa          |
| Injection Timer           | 0 -9.5 Seconds        |
| Hold Time                 | 0-30 Seconds          |
| Capacity of Wax Pot       | 2.5 Kg.               |
| Dimensions (mm)           | 15.5 W x 13 H X 1.5 L |
| Weight                    | 30 Kg.                |
| Heater                    | 120 W                 |
| Temperature Controller    | Included              |
| Auto Clamping system      | Included              |
| Vacuum Pump               | Extra                 |

Wax injector equipped with piston technology & as well as with the latest Micro Processor Controller. It offers a Uniqueness in the wax injection system, which is precision engineers for delivering superior accuracy based operations in a provided environment & it can be used for various types of wax injecting & deliver optimized performance.

## Features:

- Digitally adjust performance from 0 to 9.5 as required.
- 2.5 kg. Wax capacity.
- User friendly interface.
- Digital display system.
- Auto clamp facility available
- Big auto clamp (optional)