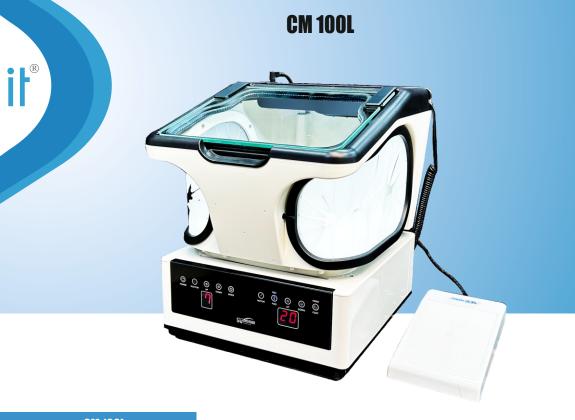

## **SILENCE DUST COLLECTOR**

Marketed by : Doit

| Modal No.          | <b>CM</b> 100L                      |
|--------------------|-------------------------------------|
| Power Supply       | Single Phase AC220V - 240V, 50/60HZ |
| Motor's RPM        | 32,000RPM                           |
| Air pressure (Kpa) | 23.7Kpa (230V) /25.2Kpa (120V)      |
| Air flow (L / Min) | 3750L/min (230V) / 3660L/min (120V) |
| Output Power       | 1251W (230V) / 124W (120V)          |
| Current            | 5.2A (230V) / 10A (120V)            |
| Pocket Filter      | -                                   |
| ULPA Filter        | -                                   |
| Carbon filter      | -                                   |
| Circular filter    | <b>~</b>                            |
| Noise Level        | MAX.55dB                            |
| Suction Level      | 1-9 step                            |
| Dimensions (Body)  | 295mm (W) X 330mm (D) X 250mm (H)   |
| Modal              | Table Top                           |

Dolt Industries Silence Model is a versatile machine transforming hallmarking, gold testing, and dental sectors with its exceptional precision. The multi functional K-3 ensures top-quality authentication and assessment, settingnew standards in industry innovation. Machine body is made with ABS / PP / PC. All controls by touch panel.