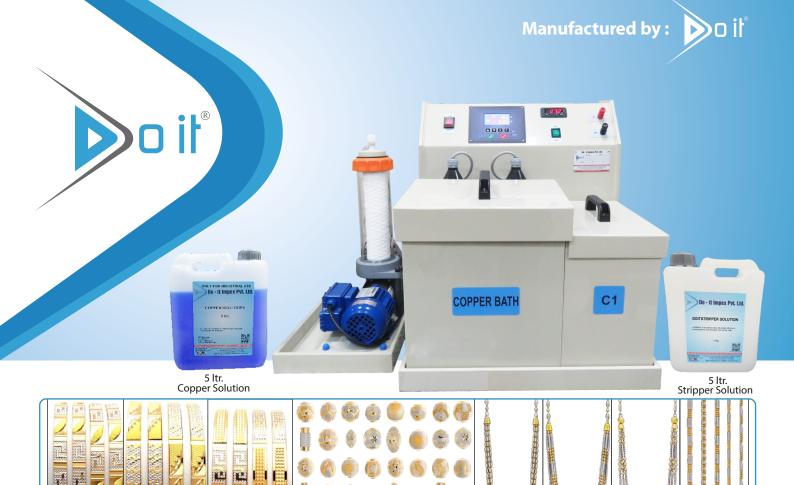

## Features:

Rectifier 16 V - 50 Amp

- Filter pump with 10 inch cartridge.
- Phosphorus copper anode with hexagon shape
- Anode meraklon bag.
- ► Timing and voltage controller.
- Automatic temperature controller.

| CODE          | <b>Copper Solution</b> |
|---------------|------------------------|
| Dimensioons   | 23" x 27" x 26"        |
| Heater        | 2 x 300 Watts          |
| Input Voltage | 220 V 50 / 6 Hz        |
| Capacity      | 25 Ltr.                |
| Power         | 0.6 Kw                 |
| Output        | 16 V - 50 A            |
| Main Tank     | 11.5 " x 12 " x 13 "   |