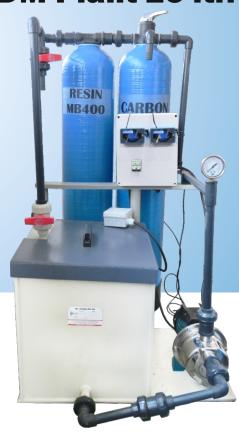

## **DM Plant 25 Itr.**

| Specifications          | DM Plant 25 ltr. ( 2 tanks ) |
|-------------------------|------------------------------|
| Overall Dimensions      | 31" x 36" x 46.5"            |
| Dimensions of Tank      | 15.7" x 15.7" x 18.2"        |
| Main Supply             | 220 V, 50 /60 Hz             |
| Capacity                | 10,000 ltr.                  |
| Carbon                  | Yes                          |
| Resin                   | Yes                          |
| TDS Meter               | 2                            |
| Power                   | 0.45 kw                      |
| Carbon Cartridge        | No                           |
| Input Water             | 0 - 60 TDS                   |
| Resin Capacity          | 25 ltr.                      |
| Carbon Capacity         | 25 kgs                       |
| Back wash and fast wash | Yes                          |

## **Features:**

- Inbuilt Conductivity Meter with Sensor.
- Inbuilt Water Tank and water level sensor.
- Digital Display.
- Pump operating water level switch.
- Inbuilt pressure gauge.