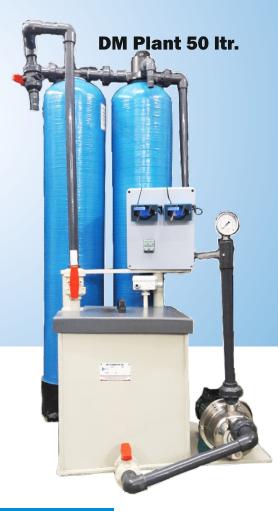

## **Water Demineral Plant**

Manufactured by:

**S**o if

| Specifications          | DM Plant 50 ltr. ( 2 tanks ) |
|-------------------------|------------------------------|
| Overall Dimensions      | 31" x 36" x 56.5"            |
| Dimensions of Tank      | 15.7" x 15.7" x 18.2"        |
| Main Supply             | 220 V, 50 /60 Hz             |
| Capacity                | 20,000 ltr.                  |
| Carbon                  | Yes                          |
| Resin                   | Yes                          |
| TDS Meter               | 2                            |
| Power                   | 0.45 kw                      |
| Carbon Cartridge        | No                           |
| Input Water             | 0 - 60 TDS                   |
| Resin Capacity          | 50 ltr.                      |
| Carbon Capacity         | 50 kgs                       |
| Back wash and fast wash | Yes                          |

## Features:

- Inbuilt Conductivity Meter with Sensor.
- Inbuilt Water Tank and water level sensor.
- Digital Display.
- Pump operating water level switch.
- Inbuilt pressure gauge.