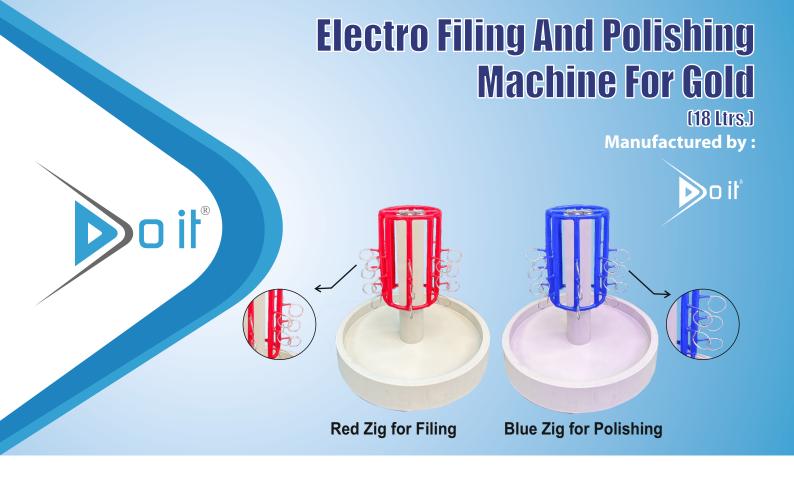

| Zigs for                               | <b>18 Ltrs.</b>              |
|----------------------------------------|------------------------------|
| Hook Rod                               | 24                           |
| Zig (Provided)                         | 2                            |
| Zig (Working at time)                  | 1+1                          |
| Tank Capacity                          | 18 Ltr                       |
| Electro Filling & Polishing<br>Machine | 18 Ltr                       |
| Dimensions                             | 27 " X 16" X 29"             |
| Input Voltage                          | 230 V, 50 Hz                 |
| Model Type                             | Table Top                    |
| Capacity in grams                      | 100 to 120                   |
| Moment                                 | Circular<br>(reverse & back) |