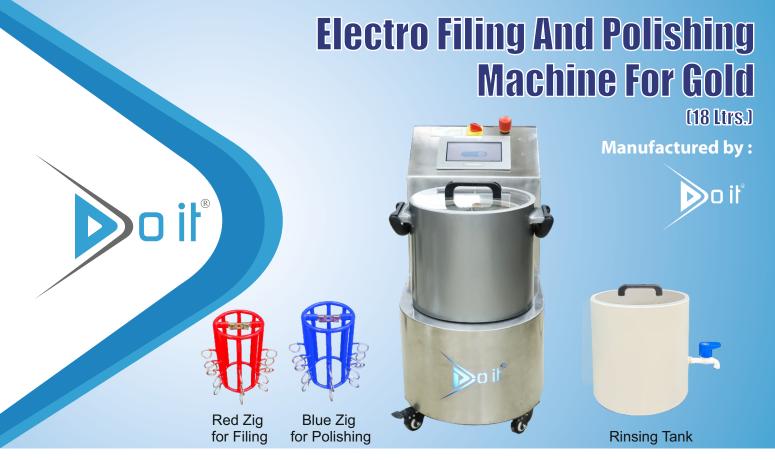

EFP18 Ltrs.

Dolt Industries Electro Filing & Polishing Machine is equipped with an electro chemical process that removes metal from articles. It improves the surface finish via reducing the surface roughness by levelling micro- peaks and valleys. Due to its ease of operation and its usefulness in filing and polishing of irregularly-shaped objects now Doit Industries ELECTRO FILING & POLISHING has become a common process in the world of production of Jewellery. Same liquid for all carats.

## **Features:**

- Reduces manual filing work by maximum 70 to 75%.
- Decreases manual polishing work by 70 to 75%.
- Lowers labour costs.
- Processes 900 to 1000 grams of gold jewellery per day.
- Achieves nearly 0% net gold loss during the process.
- Suitable for direct casted pieces.
- Suitable for wax set pieces as well.
- Offers a universal solution for yellow gold, white gold, and pink gold.
- Utilizes a common chemical for gold in various colours, ranging from 8kt to 23kt.

| Zigs for                               | <b>18 Ltrs.</b>              |
|----------------------------------------|------------------------------|
| Hook Rod                               | 24                           |
| Zig (Provided)                         | 2                            |
| Zig (Working at time)                  | 1+1                          |
| Tank Capacity                          | 18 Ltr                       |
| Electro Filling & Polishing<br>Machine | 18 Ltr                       |
| Dimensions                             | 27 " X 16" X 29"             |
| Input Voltage                          | 230 V, 50 Hz                 |
| Model Type                             | Table Top                    |
| Capacity in grams                      | 100 to 120                   |
| Moment                                 | Circular<br>(reverse & back) |