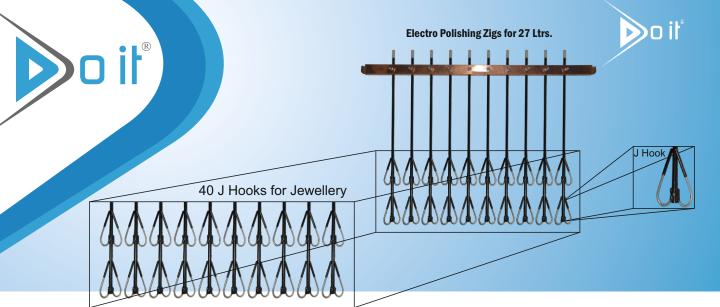

## Electro Filing And Polishing Machine For Gold

(**27 L**trs.)

Marketed by:

| Hooks and Zigs for                     | <b>27 Ltrs</b> . |        |
|----------------------------------------|------------------|--------|
| Hook Rod                               | 10               |        |
| Hook Layers                            | Double           |        |
| J Hooks                                | 40               |        |
| Zig (Provided)                         | 2                |        |
| Zig (Working at time)                  | 1                | Electr |
| Tank Capacity                          | 27 Ltr           | Sc     |
| Electro Filling & Polishing<br>Machine | 27 Ltrs          | Sel    |
| Dimensions                             | 35" x 43" x 46"  |        |
| Input Voltage                          | 230 V, 50 Hz     |        |
| Model Type                             | Stand Alone      |        |
| Capacity in grams                      | 300 - 350        |        |
| Moment                                 | 6 Side           |        |