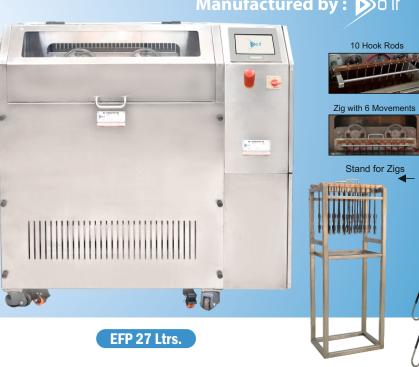

## **Electro Filing And Polishing Machine For Gold** (27 Ltrs.)

## Manufactured by : Do if

Dolt Industries Electro Filing & Polishing Machine is equipped with an electro chemical process that removes metal from articles. It improves the surface finish via reducing the surface roughness by levelling micro- peaks and valleys. Due to its ease of operation and its usefulness in filing and polishing of irregularly-shaped objects now Doit Industries ELECTRO FILING & POLISHING has become a common process in the world of production of Jewellery. **Features :** 

## Electro Filing And Polishing Machine For Gold

(**27 L**trs.)

Marketed by:

| Hooks and Zigs for                     | <b>27 Ltrs</b> . |        |
|----------------------------------------|------------------|--------|
| Hook Rod                               | 10               |        |
| Hook Layers                            | Double           |        |
| J Hooks                                | 40               |        |
| Zig (Provided)                         | 2                |        |
| Zig (Working at time)                  | 1                | Electr |
| Tank Capacity                          | 27 Ltr           | Sc     |
| Electro Filling & Polishing<br>Machine | 27 Ltrs          | Sel    |
| Dimensions                             | 35" x 43" x 46"  |        |
| Input Voltage                          | 230 V, 50 Hz     |        |
| Model Type                             | Stand Alone      |        |
| Capacity in grams                      | 300 - 350        |        |
| Moment                                 | 6 Side           |        |