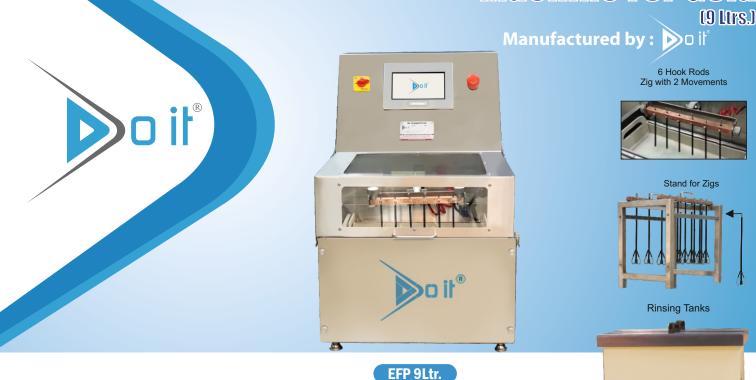

# Electro Filing And Polishing Machine For Gold

(9 Ltrs.)

| Hooks and Zigs for                     | 9 Ltrs.          | Process                                  |
|----------------------------------------|------------------|------------------------------------------|
| Hook Rod                               | 6                | Casting Of Tree                          |
| Hook Layers                            | Single           | Water Jet OF Flask                       |
| J Hooks                                | 12               | Pickling Or Cleaning                     |
| Zig (Provided)                         | 2                | Vapour Honing (If possible)              |
| Zig (Working at time)                  | 1                | Electro Magnetic Polishing (If possible) |
| Tank Capacity                          | 9 Ltr            | Screw Cutting & Runner Grinding          |
| Electro Filling & Polishing<br>Machine | 9 Ltrs           | Selective Filing & Burs (If required)    |
| Dimensions                             | 33 " X 20" X 31" | Lapping (If required)                    |
| Input Voltage                          | 230V,50Hz        | Stripping                                |
| Model Type                             | Table Top        | Spinner / Magnet                         |
| Capacity in grams                      | 60-80            | Electro Filing                           |
| Moment                                 | 2 Side           | Rinsing                                  |