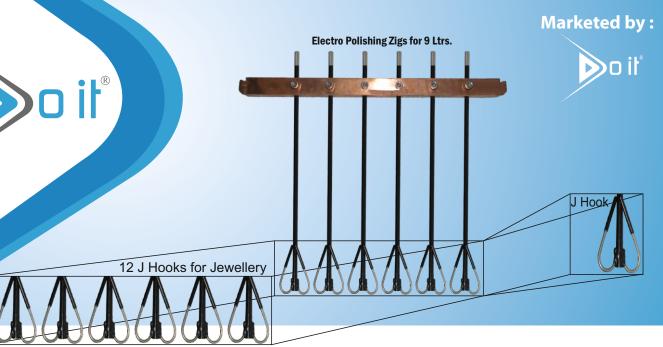

# Electro Filing And Polishing Machine For Gold

(9 Ltrs.)

| Hooks and Zigs for                     | 9 Ltrs.          | Process                                  |
|----------------------------------------|------------------|------------------------------------------|
| Hook Rod                               | 6                | Casting Of Tree                          |
| Hook Layers                            | Single           | Water Jet OF Flask                       |
| J Hooks                                | 12               | Pickling Or Cleaning                     |
| Zig (Provided)                         | 2                | Vapour Honing (If possible)              |
| Zig (Working at time)                  | 1                | Electro Magnetic Polishing (If possible) |
| Tank Capacity                          | 9 Ltr            | Screw Cutting & Runner Grinding          |
| Electro Filling & Polishing<br>Machine | 9 Ltrs           | Selective Filing & Burs (If required)    |
| Dimensions                             | 33 " X 20" X 31" | Lapping (If required)                    |
| Input Voltage                          | 230V,50Hz        | Stripping                                |
| Model Type                             | Table Top        | Spinner / Magnet                         |
| Capacity in grams                      | 60-80            | Electro Filing                           |
| Moment                                 | 2 Side           | Rinsing                                  |