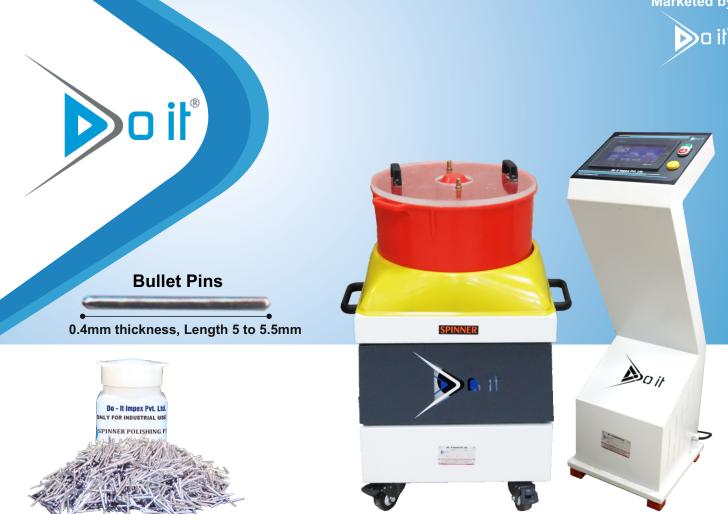

## Spinner Polisher Marketed by:-

Spinner Machine is equipped with automated frequency and PLC touch screen. Spinner bowl and lead is made of polyurethane (PU). Spinner machine keeping in mind of high speed, noise less,consistent results in process. Reliable & durable, Extremely abrasion resistant polyurethane bowl. Adjustable Speed, frequency control, equipped with PLC touch screen.

## **Features :**

- Noise Less & Zero Pollution
- PLC Touch Screen
- Easy to operate & better surface finish
- Frequently Speed & Time Variable
- Auto Cut Off

| Specification             | Spinner Polisher          |
|---------------------------|---------------------------|
| Power Consumption         | 220v ac, 4000 rpm, 2 hp.  |
| Total Capacity            | up to 5 Kg. (Incl. Media) |
| Bowl Material             | Polyurethane              |
| Controller                | HMI with A/C Drive        |
| <b>Bowl Dimension</b>     | 520Ø x H 260 mm           |
| Weight                    | 100 kg. (Approx.)         |
| <b>Machine Dimension</b>  | 28" x 22" x 30"           |
| Controller Dimension      | 15" x 15" x 40"           |
| Media Required Compulsory | 2 Kg.                     |
| Amount of Jewellery       | 1.5 to 2 kg               |