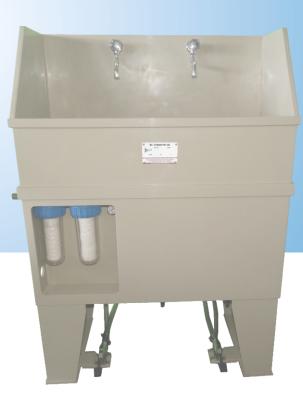

## Hand Wash Stand

**Water Treatment & Recovery** 

Manufactured by:

Hand Wash Stand with 2 taps - 1 MT

The Doit Industries Hand Wash Stand consists of a submersible pump, Filtering units using the thread type filter cartridges and multiple settling tanks inside the Wash Stand itself. These Internal settling tanks allows the gold smith sector Operators to monitor the residue of precious metal from the drain water of various stages of Jewellery Manufacture process. A Bigger percentage of the remnants of precious metal from the discharge will get collected in the settling tanks and even the smallest percentage of minor sized pieces gets collected in the filter cartridges. Thus a great amount of precious metal loss is saved here.

## **Technical Features:**

- ► Made of Polypropylene
- ► Complete with Pump & Filter Cartridge
- Internal Cascade System does not disperse residues of precious metal
- ► Foot Pedal Operated Tap
- ► Automatic operated pump and pressure gauge

| CODE                       | Dimensions         | Input Voltage   | No. of Taps | Filter Cartridges                  |
|----------------------------|--------------------|-----------------|-------------|------------------------------------|
| Hand Wash Stand with 2 tap | 25 " x 47 " x 57 " | 220 V, 50/60 Hz | 2           | 25 micron x 10 ", 10 micron x 10 " |