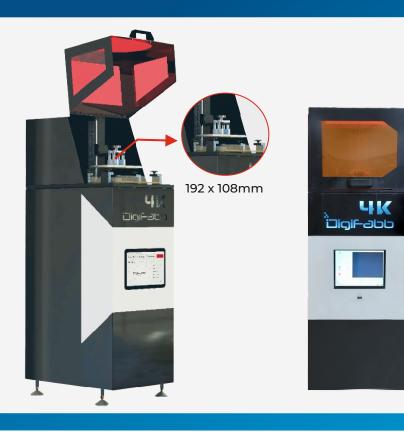

The DF J-192 is an affordable 3D DLP printer with a large build area and smooth surface finish. It comes with integrated software for easy file handling and supports. Daily production Capacity over 150 grams of RPT Resin. Specially for 8 inch Bracelet which will be printed in whole part. The printer has heating control, auto power on- off, and can handle both mould making and direct casting materials. It is suitable for a wide range of applications and offers a cost-effective solution for DLP 3D printing needs

## PRODUCT SPECIFICATIONS

TECHNOLOGY DLP

BUILD VOLUME 192 x 108 x 150 mm XY RESOLUTION 70 um (2712 p x 1528 p)

LAYER THICKNESS 10 to 100 um PRODUCTION CAPACITY
110 g per day

COMPATIBLE RESINS
Direct Castable
Non-Castable