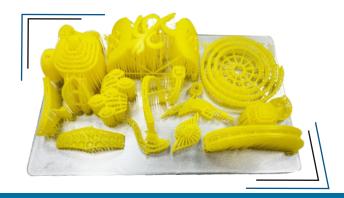

The DF J-192 is an affordable 3D DLP printer with a large build area and smooth surface finish. It comes with integrated software for easy file handling and supports. Daily production Capacity over 150 grams of RPT Resin. Specially for 8 inch Bracelet which will be printed in whole part. The printer has heating control, auto power on- off, and can handle both mould making and direct casting materials. It is suitable for a wide range of applications and offers a cost-effective solution for DLP 3D printing needs

## PRODUCT SPECIFICATIONS

TECHNOLOGY DLP

BUILD VOLUME 192 x 108 x 150 mm XY RESOLUTION 70 um (2712 p x 1528 p)

LAYER THICKNESS 10 to 100 um PRODUCTION CAPACITY
110 g per day

COMPATIBLE RESINS
Direct Castable
Non-Castable