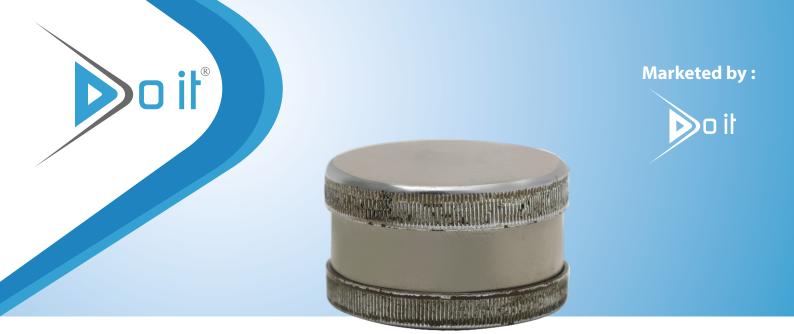

## **Diamond Beaker Small SS**

Stylish stainless steel beaker with a diamond pattern for versatile use. Durable, non-slip design ensures comfort during handling. Sizable and sleek, it's perfect for mixing, measuring, or serving beverages with ease and sophistication.

## Features :

- Sleek stainless steel construction.
- Modern diamond pattern for added style.
- Compact size for versatile use.
- ► Ideal for measuring, mixing, and serving individual portions.
- Durable build for long-lasting performance.
- Polished finish for easy cleaning.
- Combines style and functionality in a small beaker.