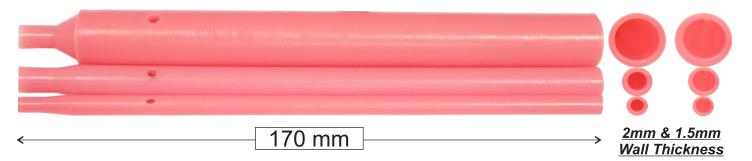

| CODE               | Size Available | Size Available | Size Available |
|--------------------|----------------|----------------|----------------|
| Internal Dimension | 25 / 27 mm     | 14 / 16 mm     | 7/9 mm         |
| Outer Dimension    | <b>29 mm</b>   | <b>19 mm</b>   | 11 mm          |
| Wall Thickness     | 2 mm / 1.5 mm  | 2 mm / 1.5mm   | 2 mm / 1.5 mm  |
| Rod Height         | 170 mm         | 170 mm         | 170 mm         |

Other sizes available on order