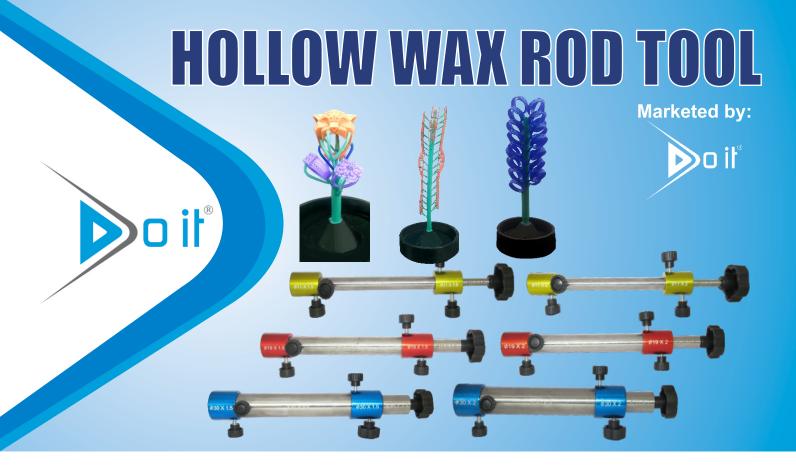

We at Doit Industries ,are presenting you one more add on to Doit Industries know how list- HOLLOW WAX ROD TOOL. This smartly fabricated tool is made for converting a normal wax rod of a casting tree into a hollow wax rod. This hollow wax structure gives more space and makes it possible for the user to hang up more number of wax pieces in proportionately lesser amount of gold. This will yield more output. The size of the rod can be customized according to the requirements of the client.